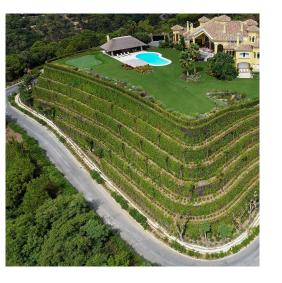

#### STRUCTURE AND FOUNDATION.

Based on reinforced concrete anti-seismic solution, according to Spanish requirements and regulations (C.T.E. and Structural Code). Ecological plant walls in the foundation and construction of the main pool. Provision of areas for the installation of a spa or pool on terraces with reinforcement of structures.

#### COMMON ZONES

- Mediterranean-type gardens, and automatic outdoor irrigation
- Infinity pool with waterfall, surrounded by a beach area finished in premium non-slip material
- Gym equipped with sports equipment
- Relaxation area with SPA