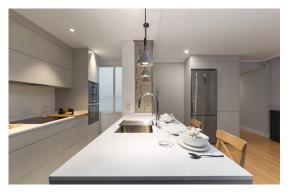

sed of double-plate laminated plaster lining, on a self-supporting structure of galvanized steel profiles and a rock wool panel for thermoacoustic insulation.



#### EXTERIOR, INTERIOR AND FLOORING COVERINGS

We will use large-format rectified porcelain stoneware. Always top quality with matching skirting board. Including anti-impact acoustic insulation sheet between homes.

The terraces will be floored with non-slip porcelain stoneware of the same quality.



LaVista Suites by Libreles Nerja S.L.

## EXTERIOR CARPENTRY AND GLAZING

Lacquered aluminum exterior carpentry with thermal bridge break and thermal-acoustic double glazing with solar control and motorized blinds.



Fully equipped with the possibility of customization.

Top brand countertops and appliances and paneled furniture.



#### INTERIOR CARPENTRY

High-quality armoured access door to the home.

Floor-to-ceiling interior doors finished in lacquer or wood



#### SANITARY DEVICES AND PLUMBING

Wall-hung or low-tank toilet, single or double-bowl washbasin unit with top-quality chrome taps, non-slip shower tray and glass screen. The main bathroom will have shower taps with a rain-effect spray.



#### LaVista Suites by Libreles Nerja S.L.

#### KITCHEN

#### AIR CONDITIONING AND VENTILATION

High energy efficiency air conditioning system using aerothermal energy and with main radiant floor emitter throughout the home and production (ACS). Double flow heat recovery for ventilation and improvement of indoor air quality. Control by room through airzone technology.







#### ELECTRICITY AND HOME AUTOMATION

mech