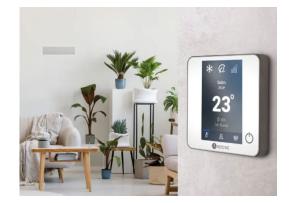

#### ELECTRICITY AND HOME AUTOMATION

mechanisms, Тор quality ilnstallation of video intercom, luminaires with LED technology, television, voice and data sockets in the living room, bedrooms, television socket on terraces and kitchen, preparation of fiber optics from the telecommunications, and home automation system for air and ventilation. conditioning lighting Blinds and control system.