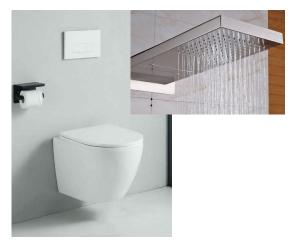

#### SANITARY DEVICES AND PLUMBING

Wall-hung or low-tank toilet, single or double-bowl washbasin unit with top-quality chrome taps, non-slip shower tray and glass screen. The main bathroom will have shower taps with a rain-effect spray.