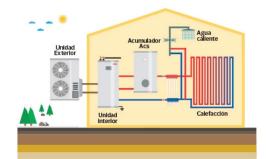

#### AIR CONDITIONING AND VENTILATION

High energy efficiency air conditioning system using aerothermal energy and with main radiant floor emitter throughout the home and production (ACS). Double flow heat recovery for ventilation and improvement of indoor air quality. Control by room through airzone technology.