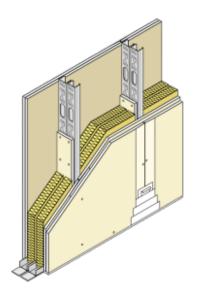

#### INTERIOR DIVISIONS

Separation between homes and common areas with systems that comply with the technical code (C.T.E.), with acoustic insulation of 50 dB and in the elevator and machine room at 55 dB.

#### OUTDOOR ENCLOSURE

Facade enclosure composed perforated brick, thick plastered internally, air chamber, sprayed with high-density polyurethane. The interior sheet will be composed of double-plate laminated plaster lining, on a self-supporting structure of galvanized steel profiles and a rock wool panel for thermoacoustic insulation.