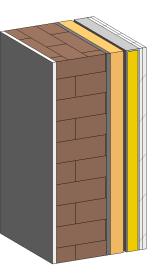

#### OUTDOOR ENCLOSURE

Facade enclosure composed perforated brick, thick plastered internally, air chamber, sprayed with high-density polyurethane. The interior sheet will be composed of double-plate laminated plaster lining, on a self-supporting structure of galvanized steel profiles and a rock wool panel for thermoacoustic insulation.