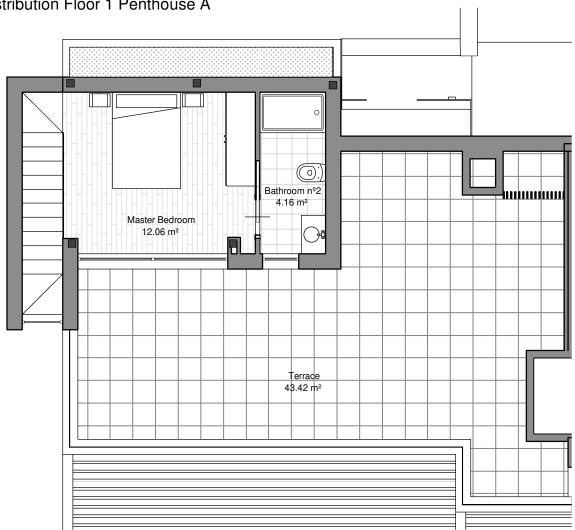

#### Distribution Floor 1 Penthouse A

The information and graphic material that appear in this brochure are merely indicative, have no contractual value and may be subject to variations due to technical or legal requirements or at the initiative of the Faculty Management. The landscaping, decoration and furniture are merely decorative and not binding. The rest of the information referring to Decree 218/2005 of the Junta de Andalucía is available in our offices for consultation.

#### PORTAL 2 - PENTHOUSE A Surface Area (m<sup>2</sup>) Distribution Lounge/Dinning Room/Kitchen 28,00 1,52 Hall Bathroom nº 1 3,67 Bedroom nº1 8,05 Bedroom nº2 10,76 12,06 Master Bedroom Bathroom nº 2 4,16 TOTAL USEFUL AREA 68,22