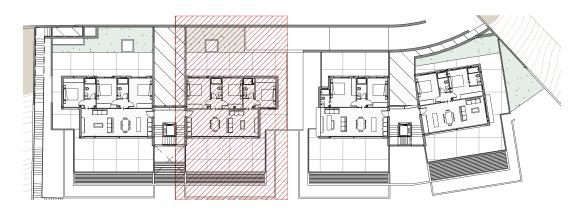

# PORTAL 2. FLOOR -2 APARTMENT A.

## LOCATION OF FRONT ELEVATION AND FLOOR PLAN

| PORTAL 2 - FLOOR -2 APARTMENT A |                                |  |
|---------------------------------|--------------------------------|--|
| Distribution                    | Surface Area (m <sup>2</sup> ) |  |
| Lounge/Dinning Room/Kitchen     | 26,32                          |  |
| Hall                            | 4,01                           |  |
| Bathroom nº 1                   | 3,55                           |  |
| Bathroom nº 2                   | 3,51                           |  |
| Bedroom nº1                     | 13,74                          |  |
| Bedroom nº2                     | 10,76                          |  |
| Bedroom nº3                     | 10,30                          |  |
| TOTAL USEFUL AREA               | 72,19                          |  |