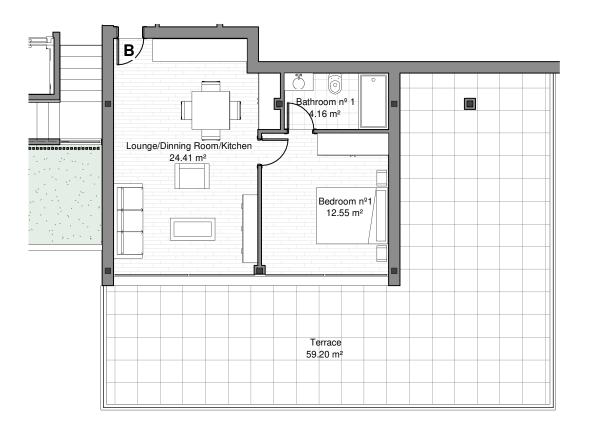

# PORTAL 2. FLOOR -2 APARTMENT B.

### Distribution Floor -2 Apartment B

## LOCATION OF FRONT ELEVATION AND FLOOR PLAN

|   | ACCORDING TO DECREE 218/2005 |                                           |                        |    |
|---|------------------------------|-------------------------------------------|------------------------|----|
|   | Useful interior<br>area (m2) | Useful exterior area.<br>(10% int.)* (m²) | Total useful area (m²) | То |
| ſ | 41,12                        | 4,11                                      | 45,23                  |    |

\*According to Decree 218/2005, the useful surface area of private outdoor spaces will count at 50% (limited to 10% of the useful outdoor surface area).

| PORTAL 2 - FLOOR -2 APARTMENT B |                                |  |
|---------------------------------|--------------------------------|--|
| Distribution                    | Surface Area (m <sup>2</sup> ) |  |
| Lounge/Dinning Room/Kitchen     | 24,41                          |  |
| Bathroom nº 1                   | 4,16                           |  |
| Bedroom nº1                     | 12,55                          |  |
| TOTAL USEFUL AREA               | 41,12                          |  |

59,20 Total Terrace Surface Area

The information and graphic material that appear in this brochure are merely indicative, have no contractual value and may be subject to variations due to technical or legal requirements or at the initiative of the Faculty Management. The landscaping, decoration and furniture are merely decorative and not binding. The rest of the information referring to Decree 218/2005 of the Junta de Andalucía is available in our offices for consultation.