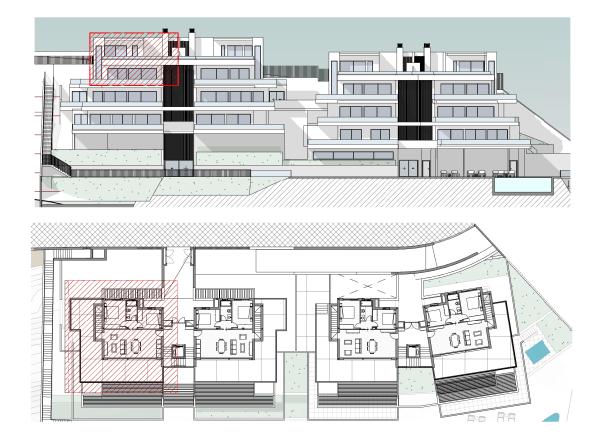

# PORTAL 2. PENTHOUSE A.

## Distribution Floor 0 Penthouse A



## LOCATION OF FRONT ELEVATION AND FLOOR PLAN



#### PORTAL 2 - PENTHOUSE A Surface Area (m<sup>2</sup>) Distribution Lounge/Dinning Room/Kitchen 28,00 1,52 Hall Bathroom nº 1 3,67 Bedroom nº1 8,05 Bedroom nº2 10,76 12,06 Master Bedroom Bathroom nº 2 4,16 TOTAL USEFUL AREA 68,22

|                              | ACCORDING TO DECREE 218/2005              |                                     |                                                   |  |  |
|------------------------------|-------------------------------------------|-------------------------------------|---------------------------------------------------|--|--|
| Useful interior<br>area (m2) | Useful exterior area.<br>(10% int.)* (m²) | Total useful area (m <sup>2</sup> ) | Total m2 Construction Inclu.<br>Common Areas (m2) |  |  |
| 68,22                        | 6,82