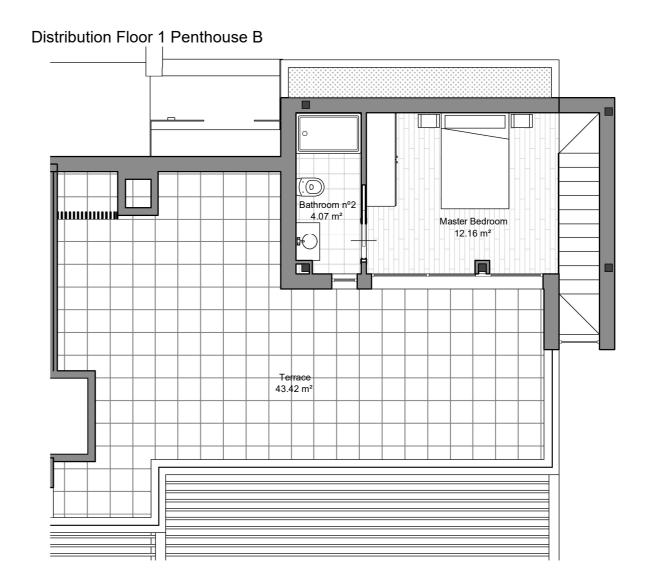

#### Distribution Floor 0 Penthouse B

#### LOCATION OF FRONT ELEVATION AND FLOOR PLAN

| PORTAL 2 - PENTHOUSE B      |                                |  |
|-----------------------------|--------------------------------|--|
| Distribution                | Surface Area (m <sup>2</sup> ) |  |
| Lounge/Dinning Room/Kitchen | 28,00                          |  |
| Hall                        | 1,68                           |  |
| Bathroom nº 1               | 3,96                           |  |
| Bedroom nº1                 | 10,26                          |  |
| Bedroom nº2                 | 8,04                           |  |
| Master Bedroom              | 12,24                          |  |
| Bathroom nº 2               | 4,07                           |  |
| TOTAL USEFUL AREA           | 68,25                          |  |