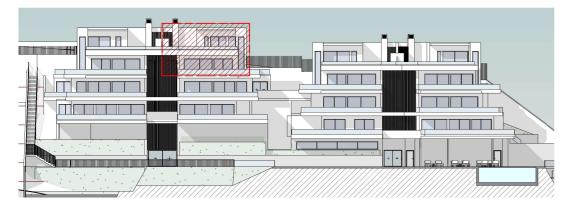

|  |  |

\*According to Decree 218/2005, the useful surface area of private outdoor spaces will count at 50% (limited to 10% of the useful outdoor surface area).

#### Distribution Floor 1 Penthouse A



The information and graphic material that appear in this brochure are merely indicative, have no contractual value and may be subject to variations due to technical or legal requirements or at the initiative of the Faculty Management. The landscaping, decoration and furniture are merely decorative and not binding. The rest of the information referring to Decree 218/2005 of the Junta de Andalucía is available in our offices for consultation.

95,53

# PORTAL 2. PENTHOUSE B

#### Distribution Floor 0 Penthouse B



#### LOCATION OF FRONT ELEVATION AND FLOOR PLAN







| PORTAL 2 - PENTHOUSE B      |                                |  |
|-----------------------------|--------------------------------|--|
| Distribution                | Surface Area (m <sup>2</sup> ) |  |
| Lounge/Dinning Room/Kitchen | 28,00                          |  |
| Hall                        | 1,68                           |  |
| Bathroom nº 1               | 3,96                           |  |
| Bedroom nº1                 | 10,26                          |  |
| Bedroom nº2                 | 8,04                           |  |
| Master Bedroom              | 12,24                          |  |
| Bathroom nº 2               | 4,07                           |  |
| TOTAL USEFUL AREA           | 68,25                          |  |

|                              | ACCORDIN