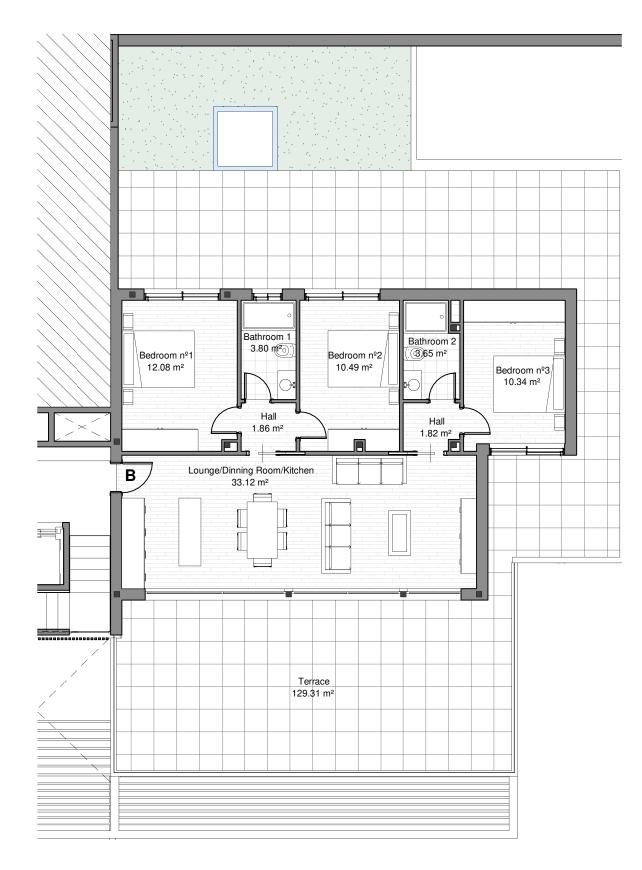

# PORTAL 2. FLOOR -1 APARTMENT B.

### Distribution Floor -1 Apartment B

## LOCATION OF FRONT ELEVATION AND FLOOR PLAN

| PORTAL 2 - FLOOR -1 APARTMENT B |                                |  |
|---------------------------------|--------------------------------|--|
| Distribution                    | Surface Area (m <sup>2</sup> ) |  |
| Lounge/Dinning Room/Kitchen     | 33,12                          |  |
| Hall                            | 1,86                           |  |
| Bathroom nº 1                   | 3,80                           |  |
| Bedroom nº1                     | 12,08                          |  |
| Bedroom nº2                     | 10,49                          |  |
| Distributor                     | 1,82                           |  |
| Bathroom nº 2                   | 3,65                           |  |
| Bedroom nº3                     | 10,34                          |  |
| TOTAL USEFUL AREA               | 77,16                          |  |