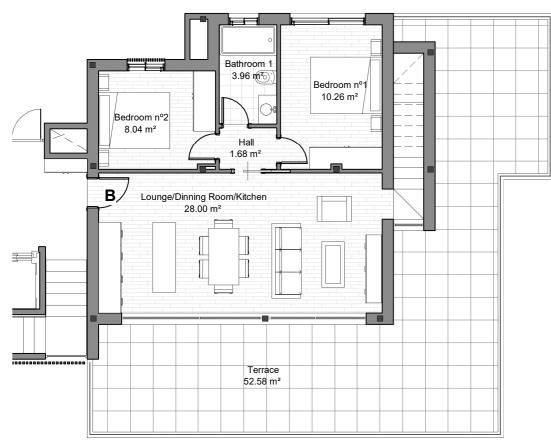

#### Distribution Floor 0 Penthouse B

#### LOCATION OF FRONT ELEVATION AND FLOOR PLAN

| PORTAL 2 - PENTHOUSE B      |                                |  |
|-----------------------------|--------------------------------|--|
| Distribution                | Surface Area (m <sup>2</sup> ) |  |
| Lounge/Dinning Room/Kitchen | 28,00                          |  |
| Hall                        | 1,68                           |  |
| Bathroom nº 1               | 3,96                           |  |
| Bedroom nº1                 | 10,26                          |  |
| Bedroom nº2                 | 8,04                           |  |
| Master Bedroom              | 12,24                          |  |
| Bathroom nº 2               | 4,07                           |  |
| TOTAL USEFUL AREA           | 68,25                          |  |