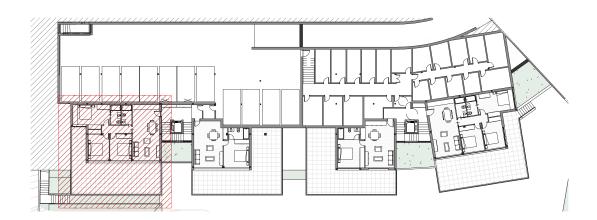

# PORTAL 2. FLOOR -2 APARTMENT A.

## LOCATION OF FRONT ELEVATION AND FLOOR PLAN

| PORTAL 2 - FLOOR -2 APARTMENT A |                                |  |
|---------------------------------|--------------------------------|--|
| Distribution                    | Surface Area (m <sup>2</sup> ) |  |
| Lounge/Dinning Room/Kitchen     | 26,32                          |  |
| Hall                            | 4,01                           |  |
| Bathroom nº 1                   | 3,55                           |  |
| Bathroom nº 2                   | 3,51                           |  |
| Bedroom nº1                     | 13,74                          |  |
| Bedroom nº2                     | 10,76                          |  |
| Bedroom nº3                     | 10,30                          |  |
| TOTAL USEFUL AREA               | 72,19                          |  |