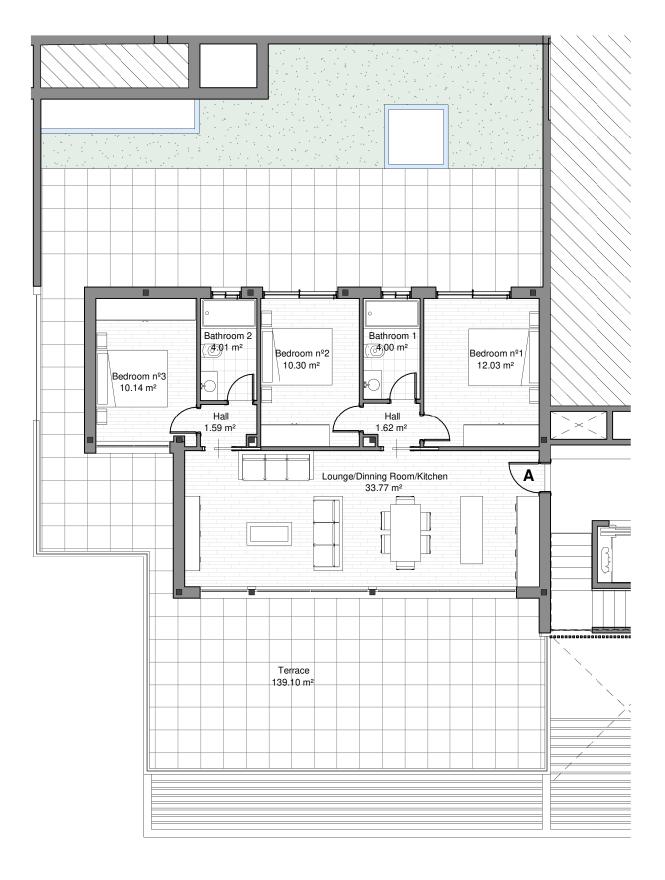

### Distribution Floor -1 Apartment A

# LOCATION OF FRONT ELEVATION AND FLOOR PLAN

| PORTAL 2 - FLOOR -1 APARTMENT A |                                |  |
|---------------------------------|--------------------------------|--|
| Distribution                    | Surface Area (m <sup>2</sup> ) |  |
| Lounge/Dinning Room/Kitchen     | 33,77                          |  |
| Hall                            | 1,62                           |  |
| Bathroom nº 1                   | 4,00                           |  |
| Bedroom nº1                     | 12,03                          |  |
| Bedroom nº2                     | 10,30                          |  |
| Distributor                     | 1,59                           |  |
| Bathroom nº 2                   | 4,01                           |  |
| Bedroom nº3                     | 10,14                          |  |
| TOTAL USEFUL AREA               | 77,46                          |  |