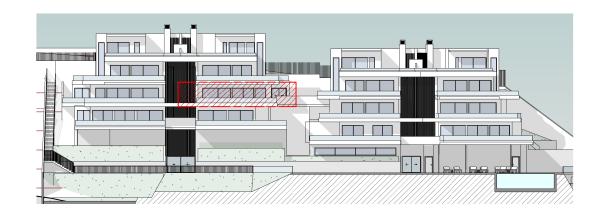

# PORTAL 2. FLOOR -1 APARTMENT B.

### Distribution Floor -1 Apartment B

## LOCATION OF FRONT ELEVATION AND FLOOR PLAN

| PORTAL 2 - FLOOR -1 APARTMENT B |                                |  |
|---------------------------------|--------------------------------|--|
| Distribution                    | Surface Area (m <sup>2</sup> ) |  |
| Lounge/Dinning Room/Kitchen     | 33,12                          |  |
| Hall                            | 1,86                           |  |
| Bathroom nº 1                   | 3,80                           |  |
| Bedroom nº1                     | 12,08                          |  |
| Bedroom nº2                     | 10,49                          |  |
| Distributor                     | 1,82                           |  |
| Bathroom nº 2                   | 3,65                           |  |
| Bedroom nº3                     | 10,34                          |  |
| TOTAL USEFUL AREA               | 77,16                          |  |