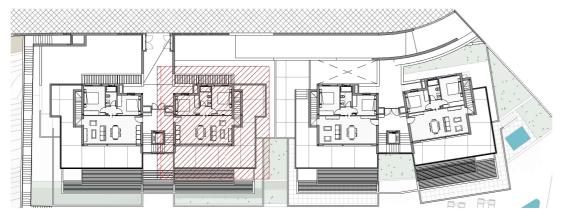

|  |  |

\*According to Decree 218/2005, the useful surface area of private outdoor spaces will count at 50% (limited to 10% of the useful outdoor surface area).

#### Distribution Floor 1 Penthouse A



The information and graphic material that appear in this brochure are merely indicative, have no contractual value and may be subject to variations due to technical or legal requirements or at the initiative of the Faculty Management. The landscaping, decoration and furniture are merely decorative and not binding. The rest of the information referring to Decree 218/2005 of the Junta de Andalucía is available in our offices for consultation.

95,53

# PORTAL 2. PENTHOUSE B

#### Distribution Floor 0 Penthouse B



#### LOCATION OF FRONT ELEVATION AND FLOOR PLAN







| PORTAL 2 - PENTHOUSE B      |                                |  |
|-----------------------------|--------------------------------|--|
| Distribution                | Surface Area (m <sup>2</sup> ) |  |
| Lounge/Dinning Room/Kitchen | 28,00                          |  |
| Hall                        | 1,68                           |  |
| Bathroom nº 1               | 3,96                           |  |
| Bedroom nº1                 | 10,26                          |  |
| Bedroom nº2                 | 8,04                           |  |
| Master Bedroom              | 12,24                          |  |
| Bathroom nº 2               | 4,07                           |  |
| TOTAL USEFUL AREA           | 68,25                          |  |

|                              | ACCORDIN