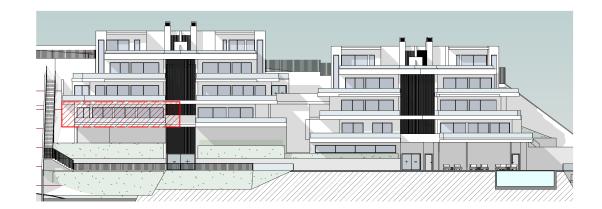

# PORTAL 2. FLOOR -2 APARTMENT A.

## LOCATION OF FRONT ELEVATION AND FLOOR PLAN

| PORTAL 2 - FLOOR -2 APARTMENT A |                                |  |
|---------------------------------|--------------------------------|--|
| Distribution                    | Surface Area (m <sup>2</sup> ) |  |
| Lounge/Dinning Room/Kitchen     | 26,32                          |  |
| Hall                            | 4,01                           |  |
| Bathroom nº 1                   | 3,55                           |  |
| Bathroom nº 2                   | 3,51                           |  |
| Bedroom nº1                     | 13,74                          |  |
| Bedroom nº2                     | 10,76                          |  |
| Bedroom nº3                     | 10,30                          |  |
| TOTAL USEFUL AREA               | 72,19                          |  |