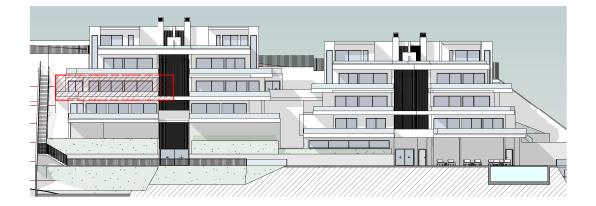

# PORTAL 2. FLOOR -1 APARTMENT B.

### Distribution Floor -1 Apartment B

## LOCATION OF FRONT ELEVATION AND FLOOR PLAN

| PORTAL 2 - FLOOR -1 APARTMENT B |                                |  |
|---------------------------------|--------------------------------|--|
| Distribution                    | Surface Area (m <sup>2</sup> ) |  |
| Lounge/Dinning Room/Kitchen     | 33,12                          |  |
| Hall                            | 1,86                           |  |
| Bathroom nº 1                   | 3,80                           |  |
| Bedroom nº1                     | 12,08                          |  |
| Bedroom nº2                     | 10,49                          |  |
| Distributor                     | 1,82                           |  |
| Bathroom nº 2                   | 3,65                           |  |
| Bedroom nº3                     | 10,34                          |  |
| TOTAL USEFUL AREA               | 77,16                          |  |