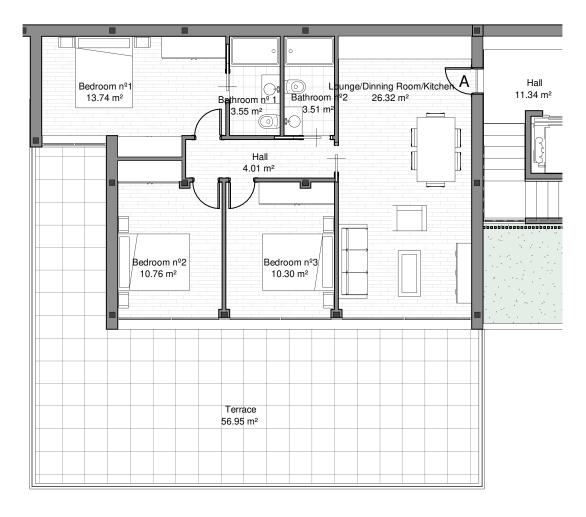

## Distribution Floor -2 Apartment A

## LOCATION OF FRONT ELEVATION AND FLOOR PLAN

| PORTAL 2 - FLOOR -2 APARTMENT A |                                |  |
|---------------------------------|--------------------------------|--|
| Distribution                    | Surface Area (m <sup>2</sup> ) |  |
| Lounge/Dinning Room/Kitchen     | 26,32                          |  |
| Hall                            | 4,01                           |  |
| Bathroom nº 1                   | 3,55                           |  |
| Bathroom nº 2                   | 3,51                           |  |
| Bedroom nº1                     | 13,74                          |  |
| Bedroom nº2                     | 10,76                          |  |
| Bedroom nº3                     | 10,30                          |  |
| TOTAL USEFUL AREA               | 72,19                          |  |