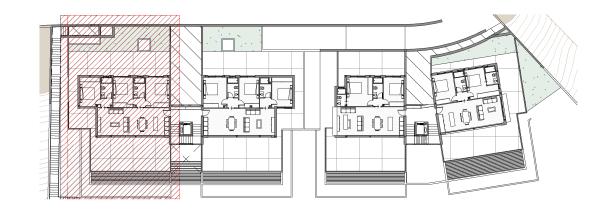

# PORTAL 2. FLOOR -1 APARTMENT B.

### Distribution Floor -1 Apartment B

## LOCATION OF FRONT ELEVATION AND FLOOR PLAN

| PORTAL 2 - FLOOR -1 APARTMENT B |                                |  |
|---------------------------------|--------------------------------|--|
| Distribution                    | Surface Area (m <sup>2</sup> ) |  |
| Lounge/Dinning Room/Kitchen     | 33,12                          |  |
| Hall                            | 1,86                           |  |
| Bathroom nº 1                   | 3,80                           |  |
| Bedroom nº1                     | 12,08                          |  |
| Bedroom nº2                     | 10,49                          |  |
| Distributor                     | 1,82                           |  |
| Bathroom nº 2                   | 3,65                           |  |
| Bedroom nº3                     | 10,34                          |  |
| TOTAL USEFUL AREA               | 77,16                          |  |