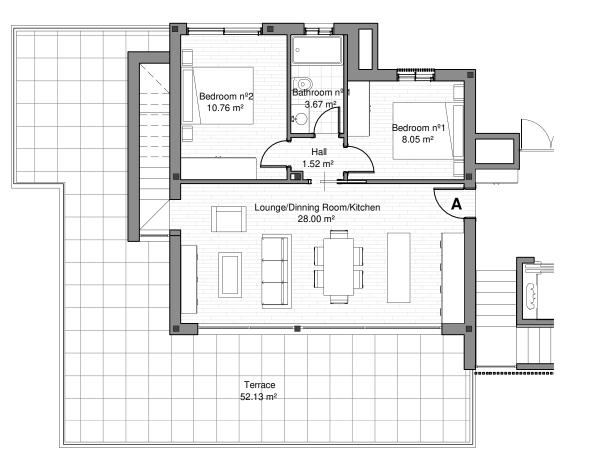

## Distribution Floor 0 Penthouse A

#### PORTAL 2 - PENTHOUSE A Surface Area (m<sup>2</sup>) Distribution Lounge/Dinning Room/Kitchen 28,00 1,52 Hall Bathroom nº 1 3,67 Bedroom nº1 8,05 Bedroom nº2 10,76 12,06 Master Bedroom Bathroom nº 2 4,16 TOTAL USEFUL AREA 68,22